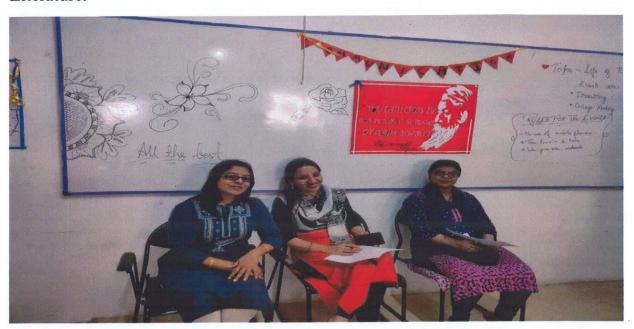

Krupanidhi College of Pharmacy Chikkabellandur, Carmelaram Post, Varthur Hobli, Bangalore - 560 035 The convener of the club, Asst. Prof. Manisha addressed the gathering and gave a spotlight about Rabindranath Tagore and his legendary contribution to Indian Literature.

The event was blessed with the presence of the distinguished guest Prof. Sagora, HOD of BCOM Department. Ms. Sagora addressed the gathering with immense pleasure and appreciated the team for the idea and effort for conducting this event.