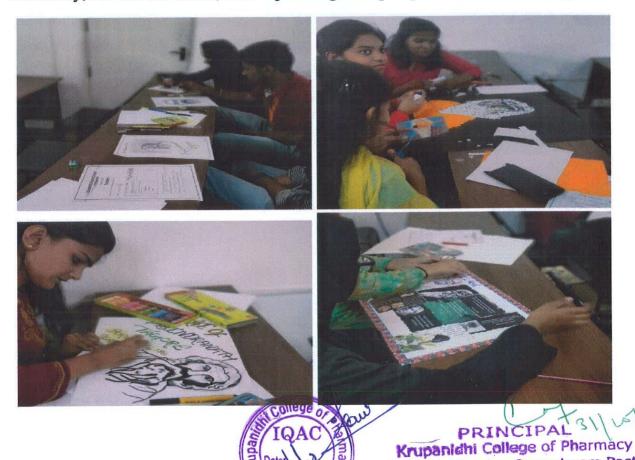

The competition criteria and time duration (1 hr) for the competition were explained to the participants. Competition criteria included teamwork, creativity, full involvement, and expressing own perspectives about the topic.

Chikkabellandur, Carmelaram Post, Varthur Hobli, Bangana - 560 035 The judges for the competition were Ms. Manisha and Ms. Shweta. Total of 18 participants were there. All the participants came up with their own creativity and showcased their talents in sketching. After the showcase of all of the products to the gathering and review by fellow competitors the competition ended with vote of thanks followed by National Anthem.

Winners of the /Painting

I st- Manoj Kumar S - Sketching ()

II nd – Pratiksha Manle – Sketching (II BA)

III rd – Malvika & Misba Banu – Collage making (IV BCA)

PRINCIPAL \
Krupanidhi College of Pharmacy
Chikkabellandur, Carmelaram Post,
Varthur Hobli, Bangakore - 560 035