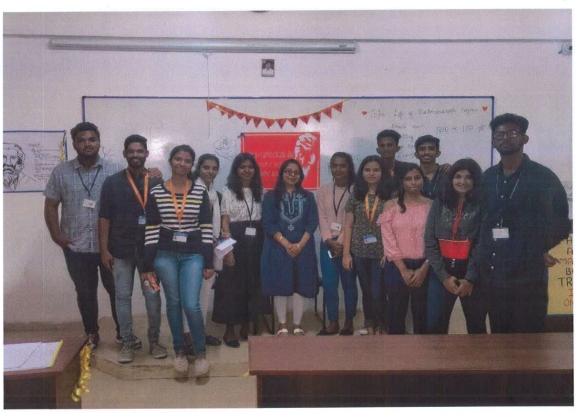

## EXPERIENTIA -LITERARY CLUB

**EVENT:** Sketching and Collage Making

VENUE: AV Room: 11

DATE: 03-Feb-2021

# "YOU CAN'T CROSS THE SEAMERELY BY STANDING AND STARING AT THE WATER"

Rabindranath Tagore

The Literary Club "*EXPERIENTIA*" has been keen honouring the legends in Indian Literature as way for the youth to know about them more intensively. In this regard this time an event was organised as a memorial of the great Indian Literature legend Rabindranath Tagore. The event was organised in the mode of a Sketching and Collage Making competition about anything related to Rabindranath Tagore.

Chikkabellandur, Carmelaram Post, Varthur Hobli, Bangana - 560 035 The judges for the competition were Ms. Manisha and Ms. Shweta. Total of 18 participants were there. All the participants came up with their own creativity and showcased their talents in sketching. After the showcase of all of the products to the gathering and review by fellow competitors the competition ended with vote of thanks followed by National Anthem.