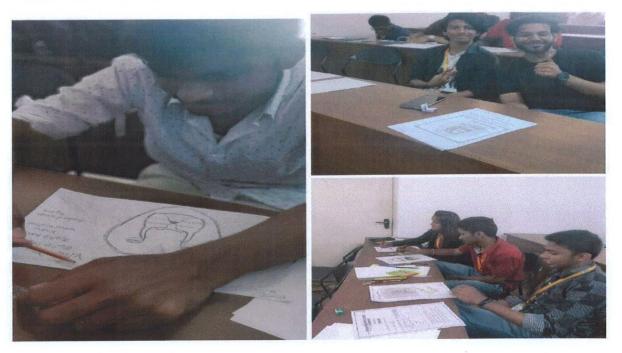

## EXPERIENTIA -LITERARY CLUB

**EVENT:** Sketching and Collage Making

VENUE: AV Room: 11

DATE: 03-Feb-2021

# "YOU CAN'T CROSS THE SEAMERELY BY STANDING AND STARING AT THE WATER"

Rabindranath Tagore

The Literary Club "*EXPERIENTIA*" has been keen honouring the legends in Indian Literature as way for the youth to know about them more intensively. In this regard this time an event was organised as a memorial of the great Indian Literature legend Rabindranath Tagore. The event was organised in the mode of a Sketching and Collage Making competition about anything related to Rabindranath Tagore.

The competition criteria and time duration (1 hr) for the competition were explained to the participants. Competition criteria included teamwork, creativity, full involvement, and expressing own perspectives about the topic.

Chikkabellandur, Carmelaram Post, Varthur Hobli, Bangana - 560 035 The judges for the competition were Ms. Manisha and Ms. Shweta. Total of 18 participants were there. All the participants came up with their own creativity and showcased their talents in sketching. After the showcase of all of the products to the gathering and review by fellow competitors the competition ended with vote of thanks followed by National Anthem.